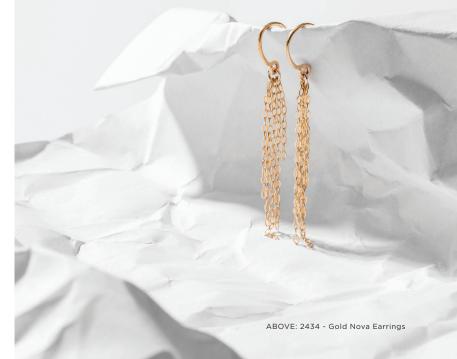

## Introducing NOVA EARRINGS

ALL THAT GLITTERS IS 'GOLD'!
Handmade, Fine Chain & 18ct Gold Vermeil.