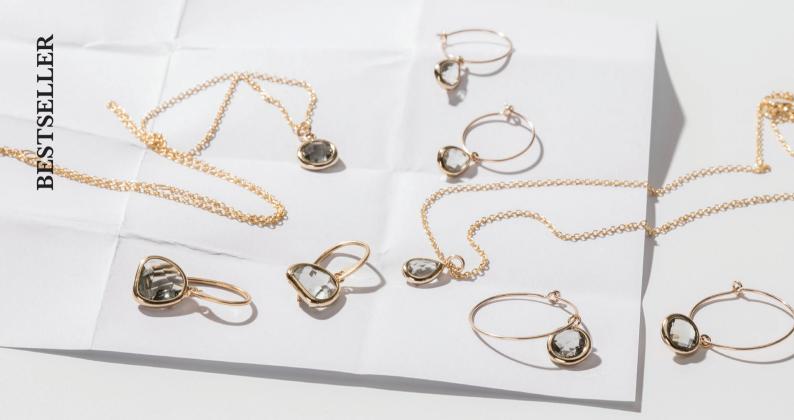

# **Making WAVES**

OUR EYE CATCHING GLASS DESIGNS HAVE BECOME A FIRM FAVOURITE. NEW SULTRY SMOKE DESIGNS - A MUST HAVE!

ABOVE: Clockwise from left 2323 - Smoke Dune Flat Hook Earrings, 2206 - Smoke Round Necklace, 2324, 2418 - Smoke Teardrop Gold Earrings & Necklace, 2419 - Smoke Round 20mm Earrings.