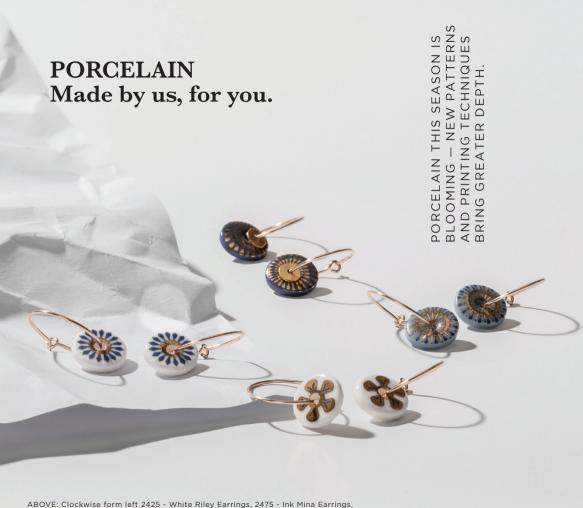

earrings and necklaces. New ranges feature Celestial and Wave collections and firm favourites refreshed.



Gold Maya Earrings. RIGHT: Clockwise from centre, 2447, 2433
 Gold Aurora Necklace & Earrings, 2445 - Gold Wren Necklace.

<sup>2442 -</sup> Gold Remini Necklace. 2212 - Gold Maxi Madrid Studs.

# **Making WAVES**







OUR EYE CATCHING GLASS DESIGNS HAVE BECOME A FIRM FAVOURITE. NEW SULTRY SMOKE DESIGNS - A MUST HAVE!

ABOVE: Clockwise from left 2323 - Smoke Dune Flat Hook Earrings, 2206 - Smoke Round Necklace, 2324, 2418 - Smoke Teardrop Gold Earrings & Necklace, 2419 - Smoke Round 20mm Earrings.





BOLD & BEAUTIFUL, INTRODUCING NECKLACES & EARRINGS WITH A NEW CONFIDENCE.



## Introducing NOVA EARRINGS

ALL THAT GLITTERS IS 'GOLD'!
Handmade, Fine Chain & 18ct Gold Vermeil.









#### AUTUMN 2023

### Unwrapped

View all our collections on our wholesale website

oneandeightwholesale.co.uk



Our new online platform makes ordering easy.

New customers: for access to the website please contact us at wholesale@oneandeight.co.uk

Need some help?



Email wholesale@oneandeight.co.uk



Telephone 07731 932644

ONE & EIGHT